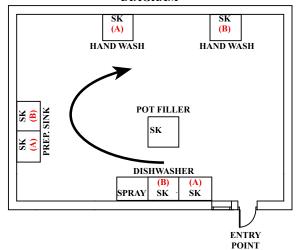

## **Remediation Type Codes**

Fixture replacement

FRSLV = Replacement of fixture, supply lines, and valves

FRSLVPA= Replacement of fixture, supply lines, valves and plumbing assessment

SIGN = Warning sign posting CAP = Remove fixture or cap line

#### **Room ID Codes**

CC **Custodian Closet** MPR = Multi Purpose Room

Café = Cafeteria Sci Science Lab = = PF Physical Ed Bathroom BR LR Locker Room

RM = Room

### **Fixture Type Codes**

Water Fountain

SK Sink

SS Slop Sink SP

Spigot PF Pot Filler =

Hose Bib HB IM

 lce Machine Water Cooler Shower WC SH

SL Supply Line

### Result Code

Not Detected ND = < Less Than

No Testing Required

When seen in the Post Remediation Test Results: after numerous

failing tests, the Hashtag is used to show a passing result



#### KITCHEN DIAGRAM



# HOME ECONOMICS / CAREER DIAGRAM



#### GANG BATHROOM DIAGRAM



#### **SAMPLE IDENTIFICATION (example)**

| LOCATION                         | SOURCE |
|----------------------------------|--------|
| Kitchen Dishwash Station @ (A)   | SK     |
| Kitchen Dishwash Station (a) (B) | SK     |
| Kitchen Dishwasher               | SPRAY  |
| Prep. Sink @ (A)                 | SK     |
| Prep. Sink @ (B)                 | SK     |
| Kitchen Hand Wash @ (A)          | SK     |
| Kitchen Hand Wash @ (B)          | SK     |
| Kitchen Pot Filler               | SK     |

#### **SAMPLE IDENTIFICATION (example)**

| LOCATION               | SOURCE |
|------------------------|--------|
| Carrier RM - Station 1 | SK     |
| Carrier RM - Station 2 | SK     |
| Carrier RM - Station 3 | SK     |
| Carr