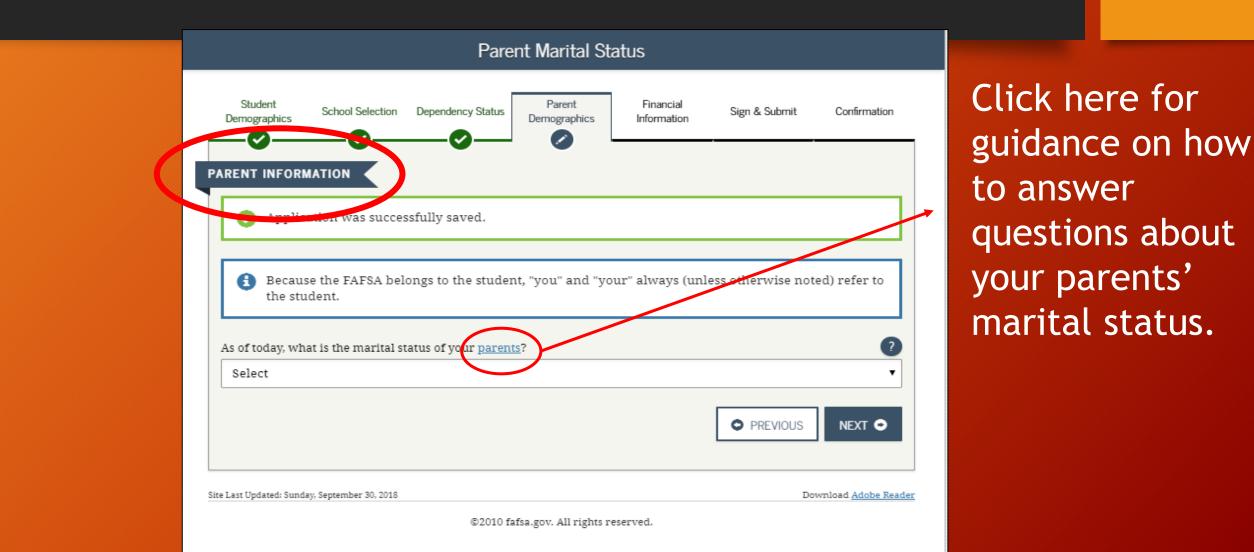

nt Student

Younger than age 24 Will need to provide parental income information

### Whose information is needed?

- If the student's biological parents are separated, parental financial information should be from the custodial parent (the parent who supported the student more than 50% in the last year).
- If the biological parents were never married but live together, information from both parties is needed.
- If the student's biological parents are divorced AND remarried, then the parent AND step-parent's financial information needs to be reported, even if the step-parent does not support the student.
- The Financial Aid Office may ask for proof of separate residences.

## Who is my parent?



Federal Student Aid

PROUD SPONSOR of the AMERICAN MIND®

### FAFSA: Parents' Marital Status



### **Eligibility Determination**

#### Using:

Income Household size Number in college Assets (does not include the house in which you live)

#### Eligibility is determined for:

PELL Grant SEOG Grant Loans- Direct (subsidized and unsubsidized- interest rate 3.73%) Parent Plus Loans- Interest rate 6.28% Work Study Employment-- \$14/hour



### EFC- Index Tied to Eligibility

#### EFC stands for Expected Family Contribution

- It is a measure of your family's financial strength
- It is calculated using a formula established in law
- It is used to determine your student aid eligibility and financial aid award
- It is not your financial aid award or how much you will pay for college
- Determines loan or grant eligibility

### 22-23 Pell Chart

| EFC     | 12 Hours +      | 9-11 Hours     |