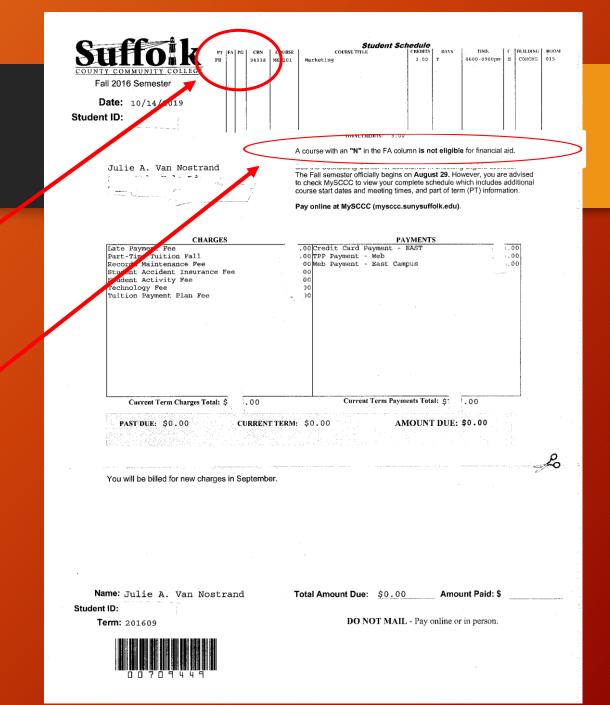

## Eligibility

Check the FA column for Y's or N's

A course with an "N" in the FA column is not eligible for financial aid