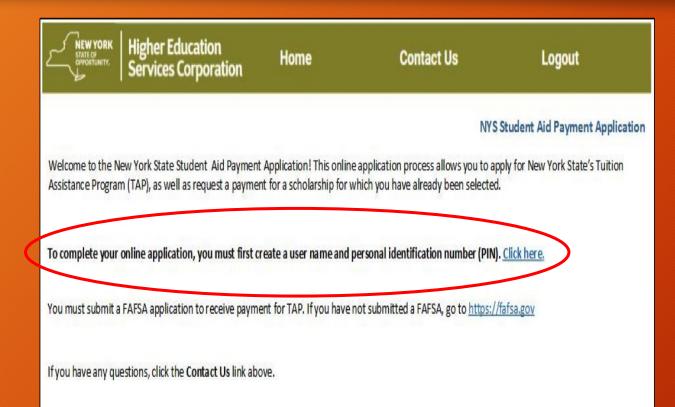

### New York State Tuition Assistance Program (TAP)

- Not as detailed as the FAFSA
- You will need your IT-201 NY State tax return. It's usually attached to your 1040
- You will need to create a new User ID, PIN and answer a challenge question
- Since you have already answered questions in the FAFSA application, these will not be challenging