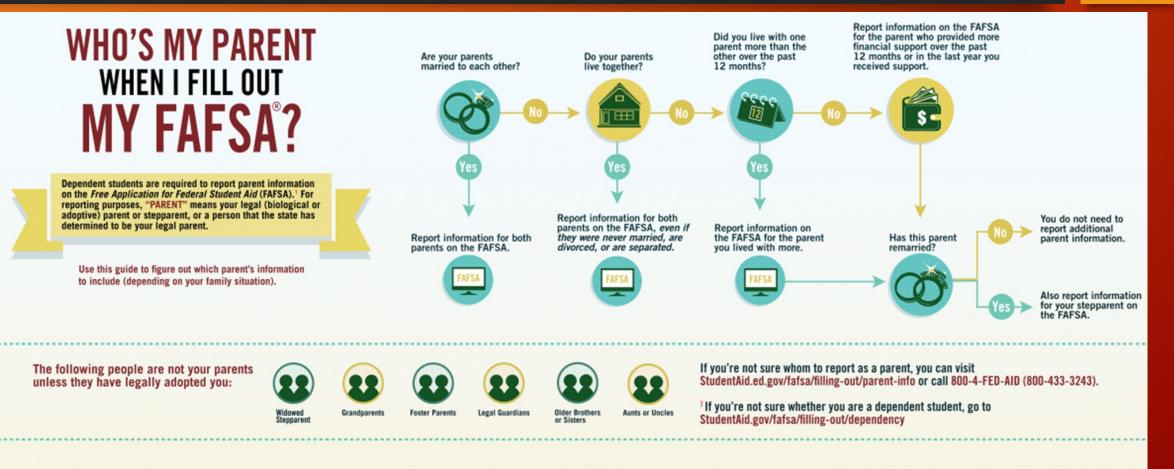

## FAFSA- Dependency Status

### Whose information is needed?

- If the student's biological parents are separated, parental financial information should be from the custodial parent (the parent who supported the student more than 50% in the last year).
- If the biological parents were never married but live together, information from both parties is needed.
- If the student's biological parents are divorced AND remarried, then the parent AND step-parent's financial information needs to be reported, even if the step-parent does not support the student.
- The Financial Aid Office may ask for proof of separate residences.

## Who is my parent?

Federal Student Aid

PROUD SPONSOR of the AMERICAN MIND®