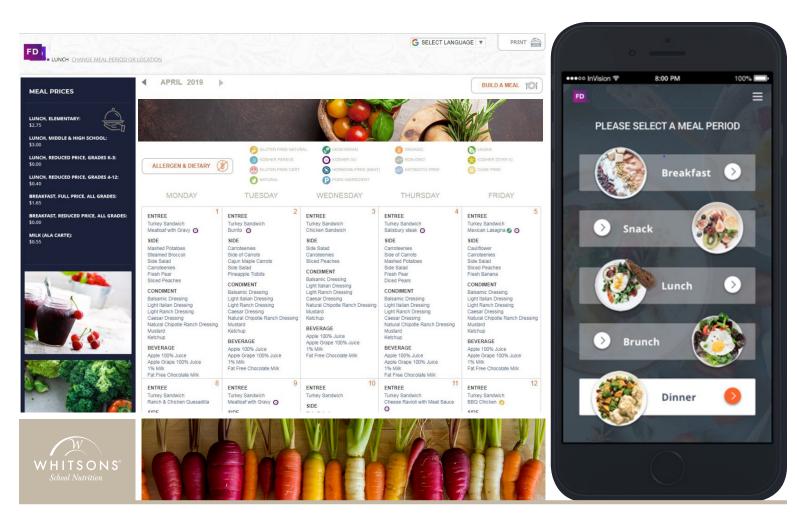

## all new **FD MEALPLANNER**

We are pleased to inform you that Whitsons is launching a custom-designed, state-of-the-art, mobile platform that will bring menu planning, nutrition information, meal ingredients and real time allergen information to the fingertips of students, parents and school district staff. This new menu viewing interface, FD MEALPLANNER, will take the place of the Whitsons district web pages, bringing you all new streamlined mobile viewing capabilities.

## FD MEALPLANNER WILL BE AVAILABLE IN YOUR DISTRICT BEGINNING SEPTEMBER 30, 2019.

FD MEALPLANNER provides easy access to school menu information anytime, from any mobile device or PC. Your menus will now be interactive to allow for custom meal building and will display nutritionals (such as calories, fat, sodium, etc.) and allergen information. This feature is especially important for parents of children with food allergies and school nurses who need quick and easy access.

Whitsons is excited to bring you our new user friendly menu viewing tool, which also allows you to build your own profile, or a profile for your entire family of students, and then save your account preferences--making future FD MEALPLANNER visits a breeze. We think you will find this new platform as exciting as we do.

Simply visit WWW.FDMEALPLANNER.COM to get started, or download the FD MEALPLANNER app to your mobile device free of charge by visiting the App Store (for iOS devices) or Google Play (for Android devices).