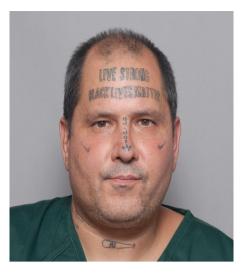

First Name:GREGORYHeight:6ft 01inMiddle Name:SWeight:165DOB:Oct. 07, 1970Hair:Black

Sex: M Eyes: Brown

Risk Level: 3 Glasses: No

**Designation:** Lifetime Registration-Subject to Petition for Relief

Photo Date: Nov. 27, 2019 Show More Photos

## **Scars, Marks and Tattoos:**

Tattoo-Arm - right Tattoo-Arm - left

| Tattoo-Leg - right<br>Tattoo-Leg - left |        |             |       |             |  |
|-----------------------------------------|--------|-------------|-------|-------------|--|
| Additional Names/Aliases:               |        |             |       |             |  |
| Last Name:                              | RENKER | First Name: | PEREZ | Middle Int: |  |
| Vehicles:                               |        |             |       |             |  |
| None Reported                           |        |             |       |             |  |