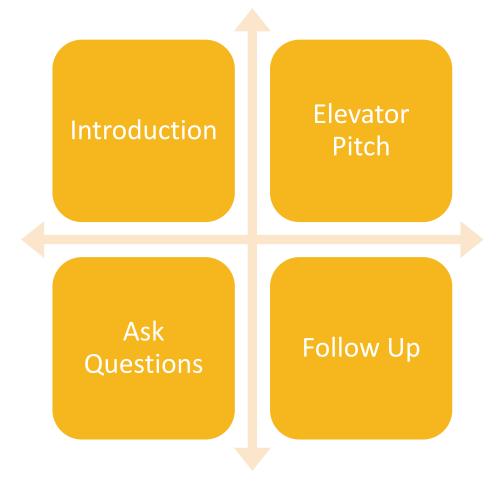

### **The Admissions Interview**

### **Admissions Interview Advice**

- Firm handshake and smile ©
- Know your academic credentials and interests
- Research the school prior to your interview
- What is important for admissions to know about you?
- Dress appropriately
- Bring relevant information with you
- Ask questions!
- Follow up