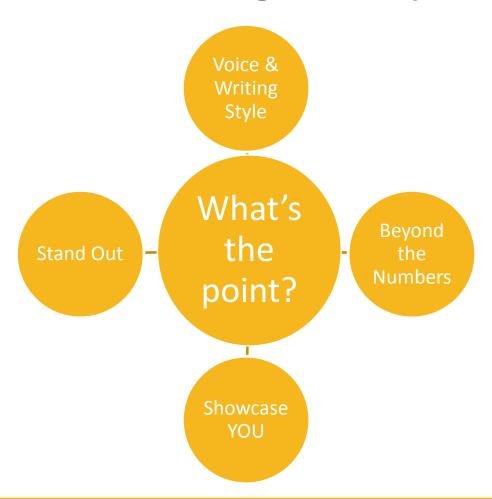

# The College Essay

## **Essay Writing Advice**

- Start the writing process early and approach it creatively
- SHOW, Don't tell
- Sometimes, "less is more" Be clear
- Start strong, Finish stronger
- Bring something new to the table
- The extraordinary can be found in the ordinary
- Write about something you have not presented in your application
- DO NOT plagiarize we'll find out ☺
- Avoid mentioning college names in your essay
- Feel PROUD that you survived the college essay process!